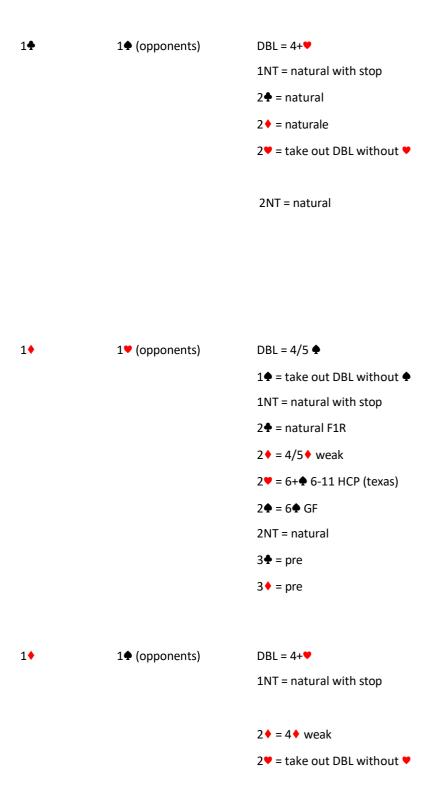

1♣ 1♥ (opponents) DBL = 4/5 ♠ 1♠ = take out DBL without ♠

1NT = natural with stop

2♠ = natural

2♦ = natural

2♥ = <math>6+♠ 6-11 HCP (texas)

2♠ = 6♠ FG

2NT = natural

3♠ = pre