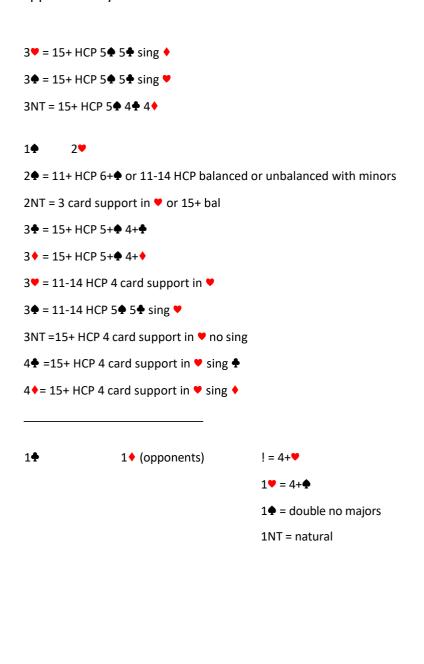

1 \diamondsuit - 1 \spadesuit
2 \text{NT (strong with support } \spadesuit)
```

```
1 🛡
         1♠/1NT
 2♠ (natural or any strong hand) → 2♦ ask 8+HCP
 2♥ = 5♥ 4+♠ 11-14
 2 = 16 + \text{ with } 3
 2NT = 18-19 HCP 5♥332
 3♠ = 16+ HCP 5♥ 4♣
 3♦ = 16+ HCP 5♥ 4♦
 3♥ = 16+ HCP 6+♥
 3♠ = 16+ HCP 6♥ 4♠
 3NT = 15-17 HCP 5♥332
         1♠/NT
 1♥
 2♣
         2♦ ask
 2♠
         2SA ask
 3♣ = 16+ HCP 5♥ 4♣ 3♠ 1♦
 3♦ = 16+ HCP 5♥ 4♦ 3♠ 1♣
 3♥ = 16+ HCP 6+♥ with 3♠
 3♠ = 16+ HCP 6♥ 4♠
 3NT = 15-19 HCP 5♥332 with 3♠
 1♥
         1SA
 2NT = 6 + 4 - 4 - 3 ask
 3♦ = 15-17 HCP 6♥ 4♦
 3♥ = 15-17 HCP 6♥ 4♣
 3♠ = 18+ HCP 6♥ 4♦
 3NT = 18+ HCP 6♥ 4♣
 1
         2♣
 2♦ = 11-14 HCP no 4♠
 2♥ = 5+♥ 4+♠
 2♠ = 15+ HCP balanced or 6+♥
 2NT = 15+ HCP 5+♥ 4+♦
 3♠ = 15+ HCP 5♥ 4♣
 3♦ = 15+ HCP 6♥ 4♣
 3♥ = 15+ HCP 5♥ 5♠ sing ♦
 3 = 15 + HCP 5 \le 5  sing =
```

```
3NT = 15+ HCP 5♥ 4♠ 4♦
1♠
        1SA
2♠ (natural or any strong hand) → 2♦ ask 8+HCP
2♥ = 16+ HCP with 3♥
2♠ = 5♠ 4♣ 11-14 HCP
2NT = 5♠332 15-17 HCP
3♣ = 16+ HCP 5♠ 4♣
3♦ = 16+ HCP 5♠ 4♦
3♥ = 16+ HCP 6♠ 4♥
3♠ = 16+ HCP 6+♠
3NT = 15-17 HCP 5♠332
4♣ = 16+ 5♠ 5♥
        1SA
1♠
        2♦ ask
2♣
        2NT ask
3 = 16 + HCP 5 = 4 = 3 = 1
3♦ = 16+ HCP 5♠ 4♦ 3♠ 1♠
3♥ = 16+ HCP 5♠ 4♥
3 = 16 + HCP 6 + \text{ with } 3 
3NT = 16-19 HCP 5332 with 3♥
1♠ - 1NT
2NT = 6 + 4  or 4  strong hand - 3  ask
3♦ = 15-17 HCP 6♠ 4♦
3♥ = 15-17 HCP 6♠ 4♣
3♠ = 18+ HCP 6♠ 4♦
3NT = 18+ HCP 6♠ 4♣
1♠
        2♣
2♦ = 11-14 HCP no 4♠
2♥ = 5+♠ 4+♥
2\Phi = 15 + HCP balanced or 6 + \Phi
2NT = 15+ HCP 5+♠ 4+♦
3♠ = 15+ HCP 5♠ 4♣
3♦ = 15+ HCP 6♠ 4♣
```